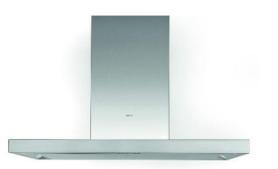

## Island hood Flat'line 90cm

## 7640/15 Stainless steel

| EAN                                                                                                                                                                                                                                                                                                                                                                                                                                                                                                                                                                                                                                                                                                                                                                   | 5414425076406                                                                                 |
|-----------------------------------------------------------------------------------------------------------------------------------------------------------------------------------------------------------------------------------------------------------------------------------------------------------------------------------------------------------------------------------------------------------------------------------------------------------------------------------------------------------------------------------------------------------------------------------------------------------------------------------------------------------------------------------------------------------------------------------------------------------------------|-----------------------------------------------------------------------------------------------|
| Engery label                                                                                                                                                                                                                                                                                                                                                                                                                                                                                                                                                                                                                                                                                                                                                          |                                                                                               |
| Energy efficiency class (EEIhood)                                                                                                                                                                                                                                                                                                                                                                                                                                                                                                                                                                                                                                                                                                                                     | A+                                                                                            |
| Annual energy consumption (kWh/year) (AEChood)                                                                                                                                                                                                                                                                                                                                                                                                                                                                                                                                                                                                                                                                                                                        | 30,9                                                                                          |
| Fluid Dynamic Efficiency class (FDEhood)                                                                                                                                                                                                                                                                                                                                                                                                                                                                                                                                                                                                                                                                                                                              | A                                                                                             |
| Lighting efficiency class (LEhood)                                                                                                                                                                                                                                                                                                                                                                                                                                                                                                                                                                                                                                                                                                                                    | Α                                                                                             |
| Grease filtering efficiency class (GFEhood)                                                                                                                                                                                                                                                                                                                                                                                                                                                                                                                                                                                                                                                                                                                           | E                                                                                             |
| General information                                                                                                                                                                                                                                                                                                                                                                                                                                                                                                                                                                                                                                                                                                                                                   |                                                                                               |
| Motor integrated                                                                                                                                                                                                                                                                                                                                                                                                                                                                                                                                                                                                                                                                                                                                                      | •                                                                                             |
| Without motor, use remote motor inside, outdoor wall motor of                                                                                                                                                                                                                                                                                                                                                                                                                                                                                                                                                                                                                                                                                                         |                                                                                               |
| flat roof motor                                                                                                                                                                                                                                                                                                                                                                                                                                                                                                                                                                                                                                                                                                                                                       | -                                                                                             |
| Kind of light                                                                                                                                                                                                                                                                                                                                                                                                                                                                                                                                                                                                                                                                                                                                                         | led (4x2W)                                                                                    |
| Dimmable light                                                                                                                                                                                                                                                                                                                                                                                                                                                                                                                                                                                                                                                                                                                                                        | •                                                                                             |
| With sound absorber Recirculation                                                                                                                                                                                                                                                                                                                                                                                                                                                                                                                                                                                                                                                                                                                                     | entional (Manablack)                                                                          |
| Dimensions (mm) (more detailed info can be found on the                                                                                                                                                                                                                                                                                                                                                                                                                                                                                                                                                                                                                                                                                                               | optional (Monoblock)                                                                          |
| website)                                                                                                                                                                                                                                                                                                                                                                                                                                                                                                                                                                                                                                                                                                                                                              |                                                                                               |
| Dimensions (WxD)                                                                                                                                                                                                                                                                                                                                                                                                                                                                                                                                                                                                                                                                                                                                                      | 900 x 600                                                                                     |
| Height cookerhood (Hmin - Hmax)(mm)                                                                                                                                                                                                                                                                                                                                                                                                                                                                                                                                                                                                                                                                                                                                   | 563 - 730                                                                                     |
| Height with recirculation (Hmin-Hmax)(mm)                                                                                                                                                                                                                                                                                                                                                                                                                                                                                                                                                                                                                                                                                                                             | 679 - 860                                                                                     |
| 3 , , ,                                                                                                                                                                                                                                                                                                                                                                                                                                                                                                                                                                                                                                                                                                                                                               |                                                                                               |
| Hmax extended chimney: Option a / Option b (mm) (optional)                                                                                                                                                                                                                                                                                                                                                                                                                                                                                                                                                                                                                                                                                                            | 1040 / 1350                                                                                   |
| Hmax extended chimney recirculation: Option a / Option b                                                                                                                                                                                                                                                                                                                                                                                                                                                                                                                                                                                                                                                                                                              |                                                                                               |
| (mm)(optional)                                                                                                                                                                                                                                                                                                                                                                                                                                                                                                                                                                                                                                                                                                                                                        | 1170 / 1480                                                                                   |
| Advice mounting height with electrical and ceramic hobs (Hmin                                                                                                                                                                                                                                                                                                                                                                                                                                                                                                                                                                                                                                                                                                         | -                                                                                             |
| Hmax)(mm)                                                                                                                                                                                                                                                                                                                                                                                                                                                                                                                                                                                                                                                                                                                                                             | 600 - 850                                                                                     |
| Advice mounting height with gas and induction hobs (Hmin-                                                                                                                                                                                                                                                                                                                                                                                                                                                                                                                                                                                                                                                                                                             |                                                                                               |
| Hmax)(mm)                                                                                                                                                                                                                                                                                                                                                                                                                                                                                                                                                                                                                                                                                                                                                             | 650 - 850                                                                                     |
| Diameter outlet (mm)                                                                                                                                                                                                                                                                                                                                                                                                                                                                                                                                                                                                                                                                                                                                                  | 150                                                                                           |
| Functions                                                                                                                                                                                                                                                                                                                                                                                                                                                                                                                                                                                                                                                                                                                                                             |                                                                                               |
|                                                                                                                                                                                                                                                                                                                                                                                                                                                                                                                                                                                                                                                                                                                                                                       |                                                                                               |
| Operation                                                                                                                                                                                                                                                                                                                                                                                                                                                                                                                                                                                                                                                                                                                                                             | touch buttons                                                                                 |
| Number of speed                                                                                                                                                                                                                                                                                                                                                                                                                                                                                                                                                                                                                                                                                                                                                       | touch buttons 3 + power                                                                       |
| Number of speed Powerspeed automatically to lower speed (minutes)                                                                                                                                                                                                                                                                                                                                                                                                                                                                                                                                                                                                                                                                                                     | 3 + power<br>6                                                                                |
| Number of speed Powerspeed automatically to lower speed (minutes) Delayed self switching off (minutes)                                                                                                                                                                                                                                                                                                                                                                                                                                                                                                                                                                                                                                                                | 3 + power<br>6<br>10                                                                          |
| Number of speed Powerspeed automatically to lower speed (minutes) Delayed self switching off (minutes) InTouch function for induction hob                                                                                                                                                                                                                                                                                                                                                                                                                                                                                                                                                                                                                             | 3 + power<br>6                                                                                |
| Number of speed Powerspeed automatically to lower speed (minutes) Delayed self switching off (minutes) InTouch function for induction hob Auto-Stop                                                                                                                                                                                                                                                                                                                                                                                                                                                                                                                                                                                                                   | 3 + power<br>6<br>10                                                                          |
| Number of speed Powerspeed automatically to lower speed (minutes) Delayed self switching off (minutes) InTouch function for induction hob Auto-Stop Light indicator for grease filter cleaning                                                                                                                                                                                                                                                                                                                                                                                                                                                                                                                                                                        | 3 + power<br>6<br>10                                                                          |
| Number of speed Powerspeed automatically to lower speed (minutes) Delayed self switching off (minutes) InTouch function for induction hob Auto-Stop Light indicator for grease filter cleaning Light indicator for recirculation filter cleaning/ substitution                                                                                                                                                                                                                                                                                                                                                                                                                                                                                                        | 3 + power<br>6<br>10                                                                          |
| Number of speed Powerspeed automatically to lower speed (minutes) Delayed self switching off (minutes) InTouch function for induction hob Auto-Stop Light indicator for grease filter cleaning Light indicator for recirculation filter cleaning/ substitution Airflow and noise level                                                                                                                                                                                                                                                                                                                                                                                                                                                                                | 3 + power 6 10 optional •                                                                     |
| Number of speed Powerspeed automatically to lower speed (minutes) Delayed self switching off (minutes) InTouch function for induction hob Auto-Stop Light indicator for grease filter cleaning Light indicator for recirculation filter cleaning/ substitution Airflow and noise level Maximum flow (m3/h)                                                                                                                                                                                                                                                                                                                                                                                                                                                            | 3 + power<br>6<br>10                                                                          |
| Number of speed Powerspeed automatically to lower speed (minutes) Delayed self switching off (minutes) InTouch function for induction hob Auto-Stop Light indicator for grease filter cleaning Light indicator for recirculation filter cleaning/ substitution Airflow and noise level Maximum flow (m3/h) Airflow (m3/h)(according to EN 61591)                                                                                                                                                                                                                                                                                                                                                                                                                      | 3 + power<br>6<br>10<br>optional<br>•<br>•                                                    |
| Number of speed Powerspeed automatically to lower speed (minutes) Delayed self switching off (minutes) InTouch function for induction hob Auto-Stop Light indicator for grease filter cleaning Light indicator for recirculation filter cleaning/ substitution Airflow and noise level Maximum flow (m3/h) Airflow (m3/h)(according to EN 61591) - Speed 1                                                                                                                                                                                                                                                                                                                                                                                                            | 3 + power 6 10 optional • • 815                                                               |
| Number of speed Powerspeed automatically to lower speed (minutes) Delayed self switching off (minutes) InTouch function for induction hob Auto-Stop Light indicator for grease filter cleaning Light indicator for recirculation filter cleaning/ substitution Airflow and noise level Maximum flow (m3/h) Airflow (m3/h)(according to EN 61591) - Speed 1 - Speed 2                                                                                                                                                                                                                                                                                                                                                                                                  | 3 + power 6 10 optional • • 815 277 467                                                       |
| Number of speed Powerspeed automatically to lower speed (minutes) Delayed self switching off (minutes) InTouch function for induction hob Auto-Stop Light indicator for grease filter cleaning Light indicator for recirculation filter cleaning/ substitution Airflow and noise level Maximum flow (m3/h) Airflow (m3/h)(according to EN 61591) - Speed 1 - Speed 2 - Speed 3                                                                                                                                                                                                                                                                                                                                                                                        | 3 + power 6 10 optional • • 815 277 467 620                                                   |
| Number of speed Powerspeed automatically to lower speed (minutes) Delayed self switching off (minutes) InTouch function for induction hob Auto-Stop Light indicator for grease filter cleaning Light indicator for recirculation filter cleaning/ substitution Airflow and noise level Maximum flow (m3/h) Airflow (m3/h)(according to EN 61591) - Speed 1 - Speed 2                                                                                                                                                                                                                                                                                                                                                                                                  | 3 + power 6 10 optional • • 815 277 467                                                       |
| Number of speed Powerspeed automatically to lower speed (minutes) Delayed self switching off (minutes) InTouch function for induction hob Auto-Stop Light indicator for grease filter cleaning Light indicator for recirculation filter cleaning/ substitution Airflow and noise level Maximum flow (m3/h) Airflow (m3/h)(according to EN 61591) - Speed 1 - Speed 2 - Speed 3                                                                                                                                                                                                                                                                                                                                                                                        | 3 + power 6 10 optional • • 815 277 467 620                                                   |
| Number of speed Powerspeed automatically to lower speed (minutes) Delayed self switching off (minutes) InTouch function for induction hob Auto-Stop Light indicator for grease filter cleaning Light indicator for recirculation filter cleaning/ substitution Airflow and noise level Maximum flow (m3/h) Airflow (m3/h)(according to EN 61591) - Speed 1 - Speed 2 - Speed 3 - Powerspeed / speed 4                                                                                                                                                                                                                                                                                                                                                                 | 3 + power 6 10 optional • • 815 277 467 620 707                                               |
| Number of speed Powerspeed automatically to lower speed (minutes) Delayed self switching off (minutes) InTouch function for induction hob Auto-Stop Light indicator for grease filter cleaning Light indicator for recirculation filter cleaning/ substitution Airflow and noise level Maximum flow (m3/h) Airflow (m3/h)(according to EN 61591) - Speed 1 - Speed 2 - Speed 3 - Powerspeed / speed 4  Preasure (Pa) on the highest speed (according to EN 61591)                                                                                                                                                                                                                                                                                                     | 3 + power 6 10 optional • • 815 277 467 620 707                                               |
| Number of speed Powerspeed automatically to lower speed (minutes) Delayed self switching off (minutes) InTouch function for induction hob Auto-Stop Light indicator for grease filter cleaning Light indicator for recirculation filter cleaning/ substitution Airflow and noise level Maximum flow (m3/h) Airflow (m3/h)(according to EN 61591) - Speed 1 - Speed 2 - Speed 3 - Powerspeed / speed 4  Preasure (Pa) on the highest speed (according to EN 61591) Noise Level (dB(A) re 1 pW/ dB(A) re 20µPa) (according to EN                                                                                                                                                                                                                                        | 3 + power 6 10 optional • • 815 277 467 620 707                                               |
| Number of speed Powerspeed automatically to lower speed (minutes) Delayed self switching off (minutes) InTouch function for induction hob Auto-Stop Light indicator for grease filter cleaning Light indicator for recirculation filter cleaning/ substitution Airflow and noise level Maximum flow (m3/h) Airflow (m3/h)(according to EN 61591) - Speed 1 - Speed 2 - Speed 3 - Powerspeed / speed 4  Preasure (Pa) on the highest speed (according to EN 61591) Noise Level (dB(A) re 1 pW/ dB(A) re 20µPa) (according to EN 60704-2-13) - Speed 1 - Speed 2                                                                                                                                                                                                        | 3 + power 6 10 optional • • 815 277 467 620 707 372                                           |
| Number of speed Powerspeed automatically to lower speed (minutes) Delayed self switching off (minutes) InTouch function for induction hob Auto-Stop Light indicator for grease filter cleaning Light indicator for recirculation filter cleaning/ substitution Airflow and noise level Maximum flow (m3/h) Airflow (m3/h)(according to EN 61591) - Speed 1 - Speed 2 - Speed 3 - Powerspeed / speed 4  Preasure (Pa) on the highest speed (according to EN 61591) Noise Level (dB(A) re 1 pW/ dB(A) re 20µPa) (according to EN 60704-2-13) - Speed 1 - Speed 2 - Speed 3                                                                                                                                                                                              | 3 + power 6 10 optional • • 815  277 467 620 707  372                                         |
| Number of speed Powerspeed automatically to lower speed (minutes) Delayed self switching off (minutes) InTouch function for induction hob Auto-Stop Light indicator for grease filter cleaning Light indicator for recirculation filter cleaning/ substitution Airflow and noise level Maximum flow (m3/h) Airflow (m3/h)(according to EN 61591) - Speed 1 - Speed 2 - Speed 3 - Powerspeed / speed 4  Preasure (Pa) on the highest speed (according to EN 61591) Noise Level (dB(A) re 1 pW/ dB(A) re 20µPa) (according to EN 60704-2-13) - Speed 1 - Speed 2 - Speed 3 - Powerspeed / speed 4                                                                                                                                                                       | 3 + power 6 10 optional • • 815 277 467 620 707 372                                           |
| Number of speed Powerspeed automatically to lower speed (minutes) Delayed self switching off (minutes) InTouch function for induction hob Auto-Stop Light indicator for grease filter cleaning Light indicator for recirculation filter cleaning/ substitution Airflow and noise level Maximum flow (m3/h) Airflow (m3/h)(according to EN 61591) - Speed 1 - Speed 2 - Speed 3 - Powerspeed / speed 4  Preasure (Pa) on the highest speed (according to EN 61591) Noise Level (dB(A) re 1 pW/ dB(A) re 20µPa) (according to EN 60704-2-13) - Speed 1 - Speed 2 - Speed 3 - Powerspeed / speed 4  Technical specifications                                                                                                                                             | 3 + power 6 10 optional • • 815  277 467 620 707  372  35/24 46/34 53/41 56/44                |
| Number of speed Powerspeed automatically to lower speed (minutes) Delayed self switching off (minutes) InTouch function for induction hob Auto-Stop Light indicator for grease filter cleaning Light indicator for recirculation filter cleaning/ substitution Airflow and noise level Maximum flow (m3/h) Airflow (m3/h)(according to EN 61591) - Speed 1 - Speed 2 - Speed 3 - Powerspeed / speed 4  Preasure (Pa) on the highest speed (according to EN 61591) Noise Level (dB(A) re 1 pW/ dB(A) re 20µPa) (according to EN 60704-2-13) - Speed 1 - Speed 2 - Speed 3 - Powerspeed / speed 4  Technical specifications Number of grease filters                                                                                                                    | 3 + power 6 10 optional  • • 815  277 467 620 707  372  35/24 46/34 53/41 56/44               |
| Number of speed Powerspeed automatically to lower speed (minutes) Delayed self switching off (minutes) InTouch function for induction hob Auto-Stop Light indicator for grease filter cleaning Light indicator for recirculation filter cleaning/ substitution Airflow and noise level Maximum flow (m3/h) Airflow (m3/h)(according to EN 61591) - Speed 1 - Speed 2 - Speed 3 - Powerspeed / speed 4  Preasure (Pa) on the highest speed (according to EN 61591) Noise Level (dB(A) re 1 pW/ dB(A) re 20µPa) (according to EN 60704-2-13) - Speed 1 - Speed 2 - Speed 3 - Powerspeed / speed 4  Technical specifications Number of grease filters Total power (W)                                                                                                    | 3 + power 6 10 optional • • 815  277 467 620 707  372  35/24 46/34 53/41 56/44                |
| Number of speed Powerspeed automatically to lower speed (minutes) Delayed self switching off (minutes) InTouch function for induction hob Auto-Stop Light indicator for grease filter cleaning Light indicator for recirculation filter cleaning/ substitution Airflow and noise level Maximum flow (m3/h) Airflow (m3/h)(according to EN 61591) - Speed 1 - Speed 2 - Speed 3 - Powerspeed / speed 4  Preasure (Pa) on the highest speed (according to EN 61591) Noise Level (dB(A) re 1 pW/ dB(A) re 20µPa) (according to EN 60704-2-13) - Speed 1 - Speed 2 - Speed 3 - Powerspeed / speed 4  Technical specifications Number of grease filters Total power (W) The power consumption in off-mode in Watt (P0)                                                     | 3 + power 6 10 optional • • 815  277 467 620 707  372  35/24 46/34 53/41 56/44  1 117         |
| Number of speed Powerspeed automatically to lower speed (minutes) Delayed self switching off (minutes) InTouch function for induction hob Auto-Stop Light indicator for grease filter cleaning Light indicator for recirculation filter cleaning/ substitution Airflow and noise level Maximum flow (m3/h) Airflow (m3/h)(according to EN 61591) - Speed 1 - Speed 2 - Speed 3 - Powerspeed / speed 4  Preasure (Pa) on the highest speed (according to EN 61591) Noise Level (dB(A) re 1 pW/ dB(A) re 20µPa) (according to EN 60704-2-13) - Speed 1 - Speed 2 - Speed 3 - Powerspeed / speed 4  Technical specifications Number of grease filters Total power (W) The power consumption in off-mode in Watt (Po) The power consumption in stand-by-mode in Watt (Ps) | 3 + power 6 10 optional • • • 815  277 467 620 707  372  35/24 46/34 53/41 56/44  1 117 - 0,3 |
| Number of speed Powerspeed automatically to lower speed (minutes) Delayed self switching off (minutes) InTouch function for induction hob Auto-Stop Light indicator for grease filter cleaning Light indicator for recirculation filter cleaning/ substitution Airflow and noise level Maximum flow (m3/h) Airflow (m3/h)(according to EN 61591) - Speed 1 - Speed 2 - Speed 3 - Powerspeed / speed 4  Preasure (Pa) on the highest speed (according to EN 61591) Noise Level (dB(A) re 1 pW/ dB(A) re 20µPa) (according to EN 60704-2-13) - Speed 1 - Speed 2 - Speed 3 - Powerspeed / speed 4  Technical specifications Number of grease filters Total power (W) The power consumption in off-mode in Watt (P0)                                                     | 3 + power 6 10 optional • • 815  277 467 620 707  372  35/24 46/34 53/41 56/44  1 117         |