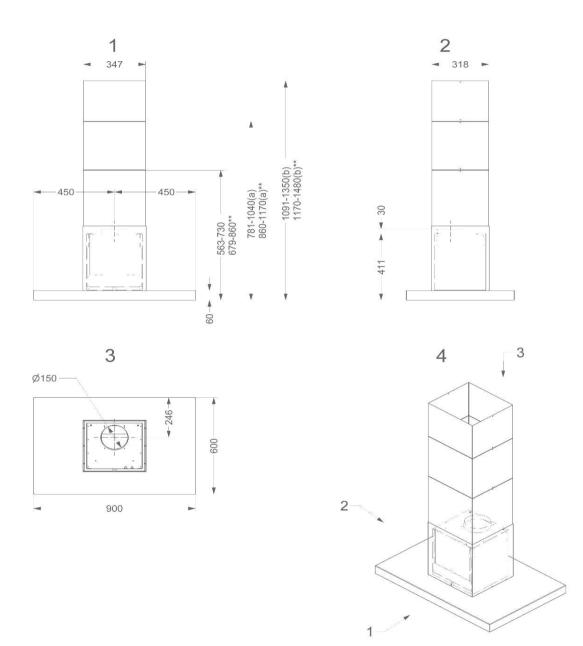

## 7640/15 Stainless steel

| EAN                                                                                                                                                                                                                                                                                                                                                                                                                                                                                                                                                                                                                                                                                                                                                                   | 5414425076406                                                                                 |
|-----------------------------------------------------------------------------------------------------------------------------------------------------------------------------------------------------------------------------------------------------------------------------------------------------------------------------------------------------------------------------------------------------------------------------------------------------------------------------------------------------------------------------------------------------------------------------------------------------------------------------------------------------------------------------------------------------------------------------------------------------------------------|-----------------------------------------------------------------------------------------------|
| Engery label                                                                                                                                                                                                                                                                                                                                                                                                                                                                                                                                                                                                                                                                                                                                                          |                                                                                               |
| Energy efficiency class (EEIhood)                                                                                                                                                                                                                                                                                                                                                                                                                                                                                                                                                                                                                                                                                                                                     | A+                                                                                            |
| Annual energy consumption (kWh/year) (AEChood)                                                                                                                                                                                                                                                                                                                                                                                                                                                                                                                                                                                                                                                                                                                        | 30,9                                                                                          |
| Fluid Dynamic Efficiency class (FDEhood)                                                                                                                                                                                                                                                                                                                                                                                                                                                                                                                                                                                                                                                                                                                              | A                                                                                             |
| Lighting efficiency class (LEhood)                                                                                                                                                                                                                                                                                                                                                                                                                                                                                                                                                                                                                                                                                                                                    | Α                                                                                             |
| Grease filtering efficiency class (GFEhood)                                                                                                                                                                                                                                                                                                                                                                                                                                                                                                                                                                                                                                                                                                                           | E                                                                                             |
| General information                                                                                                                                                                                                                                                                                                                                                                                                                                                                                                                                                                                                                                                                                                                                                   |                                                                                               |
| Motor integrated                                                                                                                                                                                                                                                                                                                                                                                                                                                                                                                                                                                                                                                                                                                                                      | •                                                                                             |
| Without motor, use remote motor inside, outdoor wall motor of                                                                                                                                                                                                                                                                                                                                                                                                                                                                                                                                                                                                                                                                                                         |                                                                                               |
| flat roof motor                                                                                                                                                                                                                                                                                                                                                                                                                                                                                                                                                                                                                                                                                                                                                       | -                                                                                             |
| Kind of light                                                                                                                                                                                                                                                                                                                                                                                                                                                                                                                                                                                                                                                                                                                                                         | led (4x2W)                                                                                    |
| Dimmable light                                                                                                                                                                                                                                                                                                                                                                                                                                                                                                                                                                                                                                                                                                                                                        | •                                                                                             |
| With sound absorber Recirculation                                                                                                                                                                                                                                                                                                                                                                                                                                                                                                                                                                                                                                                                                                                                     | entional (Manablack)                                                                          |
| Dimensions (mm) (more detailed info can be found on the                                                                                                                                                                                                                                                                                                                                                                                                                                                                                                                                                                                                                                                                                                               | optional (Monoblock)                                                                          |
| website)                                                                                                                                                                                                                                                                                                                                                                                                                                                                                                                                                                                                                                                                                                                                                              |                                                                                               |
| Dimensions (WxD)                                                                                                                                                                                                                                                                                                                                                                                                                                                                                                                                                                                                                                                                                                                                                      | 900 x 600                                                                                     |
| Height cookerhood (Hmin - Hmax)(mm)                                                                                                                                                                                                                                                                                                                                                                                                                                                                                                                                                                                                                                                                                                                                   | 563 - 730                                                                                     |
| Height with recirculation (Hmin-Hmax)(mm)                                                                                                                                                                                                                                                                                                                                                                                                                                                                                                                                                                                                                                                                                                                             | 679 - 860                                                                                     |
| 3 , , ,                                                                                                                                                                                                                                                                                                                                                                                                                                                                                                                                                                                                                                                                                                                                                               |                                                                                               |
| Hmax extended chimney: Option a / Option b (mm) (optional)                                                                                                                                                                                                                                                                                                                                                                                                                                                                                                                                                                                                                                                                                                            | 1040 / 1350                                                                                   |
| Hmax extended chimney recirculation: Option a / Option b                                                                                                                                                                                                                                                                                                                                                                                                                                                                                                                                                                                                                                                                                                              |                                                                                               |
| (mm)(optional)                                                                                                                                                                                                                                                                                                                                                                                                                                                                                                                                                                                                                                                                                                                                                        | 1170 / 1480                                                                                   |
| Advice mounting height with electrical and ceramic hobs (Hmin                                                                                                                                                                                                                                                                                                                                                                                                                                                                                                                                                                                                                                                                                                         | -                                                                                             |
| Hmax)(mm)                                                                                                                                                                                                                                                                                                                                                                                                                                                                                                                                                                                                                                                                                                                                                             | 600 - 850                                                                                     |
| Advice mounting height with gas and induction hobs (Hmin-                                                                                                                                                                                                                                                                                                                                                                                                                                                                                                                                                                                                                                                                                                             |                                                                                               |
| Hmax)(mm)                                                                                                                                                                                                                                                                                                                                                                                                                                                                                                                                                                                                                                                                                                                                                             | 650 - 850                                                                                     |
| Diameter outlet (mm)                                                                                                                                                                                                                                                                                                                                                                                                                                                                                                                                                                                                                                                                                                                                                  | 150                                                                                           |
| Functions                                                                                                                                                                                                                                                                                                                                                                                                                                                                                                                                                                                                                                                                                                                                                             |                                                                                               |
|                                                                                                                                                                                                                                                                                                                                                                                                                                                                                                                                                                                                                                                                                                                                                                       |                                                                                               |
| Operation                                                                                                                                                                                                                                                                                                                                                                                                                                                                                                                                                                                                                                                                                                                                                             | touch buttons                                                                                 |
| Number of speed                                                                                                                                                                                                                                                                                                                                                                                                                                                                                                                                                                                                                                                                                                                                                       | touch buttons 3 + power                                                                       |
| Number of speed Powerspeed automatically to lower speed (minutes)                                                                                                                                                                                                                                                                                                                                                                                                                                                                                                                                                                                                                                                                                                     | 3 + power<br>6                                                                                |
| Number of speed Powerspeed automatically to lower speed (minutes) Delayed self switching off (minutes)                                                                                                                                                                                                                                                                                                                                                                                                                                                                                                                                                                                                                                                                | 3 + power<br>6<br>10                                                                          |
| Number of speed Powerspeed automatically to lower speed (minutes) Delayed self switching off (minutes) InTouch function for induction hob                                                                                                                                                                                                                                                                                                                                                                                                                                                                                                                                                                                                                             | 3 + power<br>6                                                                                |
| Number of speed Powerspeed automatically to lower speed (minutes) Delayed self switching off (minutes) InTouch function for induction hob Auto-Stop                                                                                                                                                                                                                                                                                                                                                                                                                                                                                                                                                                                                                   | 3 + power<br>6<br>10                                                                          |
| Number of speed Powerspeed automatically to lower speed (minutes) Delayed self switching off (minutes) InTouch function for induction hob Auto-Stop Light indicator for grease filter cleaning                                                                                                                                                                                                                                                                                                                                                                                                                                                                                                                                                                        | 3 + power<br>6<br>10                                                                          |
| Number of speed Powerspeed automatically to lower speed (minutes) Delayed self switching off (minutes) InTouch function for induction hob Auto-Stop Light indicator for grease filter cleaning Light indicator for recirculation filter cleaning/ substitution                                                                                                                                                                                                                                                                                                                                                                                                                                                                                                        | 3 + power<br>6<br>10                                                                          |
| Number of speed Powerspeed automatically to lower speed (minutes) Delayed self switching off (minutes) InTouch function for induction hob Auto-Stop Light indicator for grease filter cleaning Light indicator for recirculation filter cleaning/ substitution Airflow and noise level                                                                                                                                                                                                                                                                                                                                                                                                                                                                                | 3 + power 6 10 optional •                                                                     |
| Number of speed Powerspeed automatically to lower speed (minutes) Delayed self switching off (minutes) InTouch function for induction hob Auto-Stop Light indicator for grease filter cleaning Light indicator for recirculation filter cleaning/ substitution Airflow and noise level Maximum flow (m3/h)                                                                                                                                                                                                                                                                                                                                                                                                                                                            | 3 + power<br>6<br>10                                                                          |
| Number of speed Powerspeed automatically to lower speed (minutes) Delayed self switching off (minutes) InTouch function for induction hob Auto-Stop Light indicator for grease filter cleaning Light indicator for recirculation filter cleaning/ substitution Airflow and noise level Maximum flow (m3/h) Airflow (m3/h)(according to EN 61591)                                                                                                                                                                                                                                                                                                                                                                                                                      | 3 + power<br>6<br>10<br>optional<br>•<br>•                                                    |
| Number of speed Powerspeed automatically to lower speed (minutes) Delayed self switching off (minutes) InTouch function for induction hob Auto-Stop Light indicator for grease filter cleaning Light indicator for recirculation filter cleaning/ substitution Airflow and noise level Maximum flow (m3/h) Airflow (m3/h)(according to EN 61591) - Speed 1                                                                                                                                                                                                                                                                                                                                                                                                            | 3 + power 6 10 optional • • 815                                                               |
| Number of speed Powerspeed automatically to lower speed (minutes) Delayed self switching off (minutes) InTouch function for induction hob Auto-Stop Light indicator for grease filter cleaning Light indicator for recirculation filter cleaning/ substitution Airflow and noise level Maximum flow (m3/h) Airflow (m3/h)(according to EN 61591) - Speed 1 - Speed 2                                                                                                                                                                                                                                                                                                                                                                                                  | 3 + power 6 10 optional • • 815 277 467                                                       |
| Number of speed Powerspeed automatically to lower speed (minutes) Delayed self switching off (minutes) InTouch function for induction hob Auto-Stop Light indicator for grease filter cleaning Light indicator for recirculation filter cleaning/ substitution Airflow and noise level Maximum flow (m3/h) Airflow (m3/h)(according to EN 61591) - Speed 1 - Speed 2 - Speed 3                                                                                                                                                                                                                                                                                                                                                                                        | 3 + power 6 10 optional • • 815 277 467 620                                                   |
| Number of speed Powerspeed automatically to lower speed (minutes) Delayed self switching off (minutes) InTouch function for induction hob Auto-Stop Light indicator for grease filter cleaning Light indicator for recirculation filter cleaning/ substitution Airflow and noise level Maximum flow (m3/h) Airflow (m3/h)(according to EN 61591) - Speed 1 - Speed 2                                                                                                                                                                                                                                                                                                                                                                                                  | 3 + power 6 10 optional • • 815 277 467                                                       |
| Number of speed Powerspeed automatically to lower speed (minutes) Delayed self switching off (minutes) InTouch function for induction hob Auto-Stop Light indicator for grease filter cleaning Light indicator for recirculation filter cleaning/ substitution Airflow and noise level Maximum flow (m3/h) Airflow (m3/h)(according to EN 61591) - Speed 1 - Speed 2 - Speed 3                                                                                                                                                                                                                                                                                                                                                                                        | 3 + power 6 10 optional • • 815 277 467 620                                                   |
| Number of speed Powerspeed automatically to lower speed (minutes) Delayed self switching off (minutes) InTouch function for induction hob Auto-Stop Light indicator for grease filter cleaning Light indicator for recirculation filter cleaning/ substitution Airflow and noise level Maximum flow (m3/h) Airflow (m3/h)(according to EN 61591) - Speed 1 - Speed 2 - Speed 3 - Powerspeed / speed 4                                                                                                                                                                                                                                                                                                                                                                 | 3 + power 6 10 optional • • 815 277 467 620 707                                               |
| Number of speed Powerspeed automatically to lower speed (minutes) Delayed self switching off (minutes) InTouch function for induction hob Auto-Stop Light indicator for grease filter cleaning Light indicator for recirculation filter cleaning/ substitution Airflow and noise level Maximum flow (m3/h) Airflow (m3/h)(according to EN 61591) - Speed 1 - Speed 2 - Speed 3 - Powerspeed / speed 4  Preasure (Pa) on the highest speed (according to EN 61591)                                                                                                                                                                                                                                                                                                     | 3 + power 6 10 optional • • 815 277 467 620 707                                               |
| Number of speed Powerspeed automatically to lower speed (minutes) Delayed self switching off (minutes) InTouch function for induction hob Auto-Stop Light indicator for grease filter cleaning Light indicator for recirculation filter cleaning/ substitution Airflow and noise level Maximum flow (m3/h) Airflow (m3/h)(according to EN 61591) - Speed 1 - Speed 2 - Speed 3 - Powerspeed / speed 4  Preasure (Pa) on the highest speed (according to EN 61591) Noise Level (dB(A) re 1 pW/ dB(A) re 20µPa) (according to EN                                                                                                                                                                                                                                        | 3 + power 6 10 optional • • 815 277 467 620 707                                               |
| Number of speed Powerspeed automatically to lower speed (minutes) Delayed self switching off (minutes) InTouch function for induction hob Auto-Stop Light indicator for grease filter cleaning Light indicator for recirculation filter cleaning/ substitution Airflow and noise level Maximum flow (m3/h) Airflow (m3/h)(according to EN 61591) - Speed 1 - Speed 2 - Speed 3 - Powerspeed / speed 4  Preasure (Pa) on the highest speed (according to EN 61591) Noise Level (dB(A) re 1 pW/ dB(A) re 20µPa) (according to EN 60704-2-13) - Speed 1 - Speed 2                                                                                                                                                                                                        | 3 + power 6 10 optional • • 815 277 467 620 707 372                                           |
| Number of speed Powerspeed automatically to lower speed (minutes) Delayed self switching off (minutes) InTouch function for induction hob Auto-Stop Light indicator for grease filter cleaning Light indicator for recirculation filter cleaning/ substitution Airflow and noise level Maximum flow (m3/h) Airflow (m3/h)(according to EN 61591) - Speed 1 - Speed 2 - Speed 3 - Powerspeed / speed 4  Preasure (Pa) on the highest speed (according to EN 61591) Noise Level (dB(A) re 1 pW/ dB(A) re 20µPa) (according to EN 60704-2-13) - Speed 1 - Speed 2 - Speed 3                                                                                                                                                                                              | 3 + power 6 10 optional • • 815  277 467 620 707  372                                         |
| Number of speed Powerspeed automatically to lower speed (minutes) Delayed self switching off (minutes) InTouch function for induction hob Auto-Stop Light indicator for grease filter cleaning Light indicator for recirculation filter cleaning/ substitution Airflow and noise level Maximum flow (m3/h) Airflow (m3/h)(according to EN 61591) - Speed 1 - Speed 2 - Speed 3 - Powerspeed / speed 4  Preasure (Pa) on the highest speed (according to EN 61591) Noise Level (dB(A) re 1 pW/ dB(A) re 20µPa) (according to EN 60704-2-13) - Speed 1 - Speed 2 - Speed 3 - Powerspeed / speed 4                                                                                                                                                                       | 3 + power 6 10 optional • • 815 277 467 620 707 372                                           |
| Number of speed Powerspeed automatically to lower speed (minutes) Delayed self switching off (minutes) InTouch function for induction hob Auto-Stop Light indicator for grease filter cleaning Light indicator for recirculation filter cleaning/ substitution Airflow and noise level Maximum flow (m3/h) Airflow (m3/h)(according to EN 61591) - Speed 1 - Speed 2 - Speed 3 - Powerspeed / speed 4  Preasure (Pa) on the highest speed (according to EN 61591) Noise Level (dB(A) re 1 pW/ dB(A) re 20µPa) (according to EN 60704-2-13) - Speed 1 - Speed 2 - Speed 3 - Powerspeed / speed 4  Technical specifications                                                                                                                                             | 3 + power 6 10 optional • • 815  277 467 620 707  372  35/24 46/34 53/41 56/44                |
| Number of speed Powerspeed automatically to lower speed (minutes) Delayed self switching off (minutes) InTouch function for induction hob Auto-Stop Light indicator for grease filter cleaning Light indicator for recirculation filter cleaning/ substitution Airflow and noise level Maximum flow (m3/h) Airflow (m3/h)(according to EN 61591) - Speed 1 - Speed 2 - Speed 3 - Powerspeed / speed 4  Preasure (Pa) on the highest speed (according to EN 61591) Noise Level (dB(A) re 1 pW/ dB(A) re 20µPa) (according to EN 60704-2-13) - Speed 1 - Speed 2 - Speed 3 - Powerspeed / speed 4  Technical specifications Number of grease filters                                                                                                                    | 3 + power 6 10 optional  • • 815  277 467 620 707  372  35/24 46/34 53/41 56/44               |
| Number of speed Powerspeed automatically to lower speed (minutes) Delayed self switching off (minutes) InTouch function for induction hob Auto-Stop Light indicator for grease filter cleaning Light indicator for recirculation filter cleaning/ substitution Airflow and noise level Maximum flow (m3/h) Airflow (m3/h)(according to EN 61591) - Speed 1 - Speed 2 - Speed 3 - Powerspeed / speed 4  Preasure (Pa) on the highest speed (according to EN 61591) Noise Level (dB(A) re 1 pW/ dB(A) re 20µPa) (according to EN 60704-2-13) - Speed 1 - Speed 2 - Speed 3 - Powerspeed / speed 4  Technical specifications Number of grease filters Total power (W)                                                                                                    | 3 + power 6 10 optional • • 815  277 467 620 707  372  35/24 46/34 53/41 56/44                |
| Number of speed Powerspeed automatically to lower speed (minutes) Delayed self switching off (minutes) InTouch function for induction hob Auto-Stop Light indicator for grease filter cleaning Light indicator for recirculation filter cleaning/ substitution Airflow and noise level Maximum flow (m3/h) Airflow (m3/h)(according to EN 61591) - Speed 1 - Speed 2 - Speed 3 - Powerspeed / speed 4  Preasure (Pa) on the highest speed (according to EN 61591) Noise Level (dB(A) re 1 pW/ dB(A) re 20µPa) (according to EN 60704-2-13) - Speed 1 - Speed 2 - Speed 3 - Powerspeed / speed 4  Technical specifications Number of grease filters Total power (W) The power consumption in off-mode in Watt (P0)                                                     | 3 + power 6 10 optional • • 815  277 467 620 707  372  35/24 46/34 53/41 56/44  1 117         |
| Number of speed Powerspeed automatically to lower speed (minutes) Delayed self switching off (minutes) InTouch function for induction hob Auto-Stop Light indicator for grease filter cleaning Light indicator for recirculation filter cleaning/ substitution Airflow and noise level Maximum flow (m3/h) Airflow (m3/h)(according to EN 61591) - Speed 1 - Speed 2 - Speed 3 - Powerspeed / speed 4  Preasure (Pa) on the highest speed (according to EN 61591) Noise Level (dB(A) re 1 pW/ dB(A) re 20µPa) (according to EN 60704-2-13) - Speed 1 - Speed 2 - Speed 3 - Powerspeed / speed 4  Technical specifications Number of grease filters Total power (W) The power consumption in off-mode in Watt (Po) The power consumption in stand-by-mode in Watt (Ps) | 3 + power 6 10 optional • • • 815  277 467 620 707  372  35/24 46/34 53/41 56/44  1 117 - 0,3 |
| Number of speed Powerspeed automatically to lower speed (minutes) Delayed self switching off (minutes) InTouch function for induction hob Auto-Stop Light indicator for grease filter cleaning Light indicator for recirculation filter cleaning/ substitution Airflow and noise level Maximum flow (m3/h) Airflow (m3/h)(according to EN 61591) - Speed 1 - Speed 2 - Speed 3 - Powerspeed / speed 4  Preasure (Pa) on the highest speed (according to EN 61591) Noise Level (dB(A) re 1 pW/ dB(A) re 20µPa) (according to EN 60704-2-13) - Speed 1 - Speed 2 - Speed 3 - Powerspeed / speed 4  Technical specifications Number of grease filters Total power (W) The power consumption in off-mode in Watt (P0)                                                     | 3 + power 6 10 optional • • 815  277 467 620 707  372  35/24 46/34 53/41 56/44  1 117         |