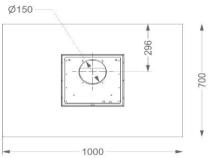

### Island hood Flat'line 100cm

7650/15 Stainless steel

| EAN                                                             | 5414425076505        |
|-----------------------------------------------------------------|----------------------|
| Engery label                                                    |                      |
| Energy efficiency class (EEIhood)                               | В                    |
| Annual energy consumption (kWh/year) (AEChood)                  | 95,9                 |
| Fluid Dynamic Efficiency class (FDEhood)                        | В                    |
| Lighting efficiency class (LEhood)                              | А                    |
| Grease filtering efficiency class (GFEhood)                     | C                    |
| General information                                             | -                    |
| Motor integrated                                                | •                    |
| Without motor, use remote motor inside, outdoor wall motor      |                      |
| of flat roof motor                                              | -                    |
| Kind of light                                                   | led (4x2W)           |
| Dimmable light                                                  | •                    |
| With sound absorber                                             | •                    |
| Recirculation                                                   | optional (Monoblock) |
| Dimensions (mm) (more detailed info can be found on             |                      |
| the website)                                                    |                      |
| Dimensions (WxD)                                                | 1000 x 700           |
| Height cookerhood (Hmin - Hmax)(mm)                             | 563 - 730            |
| Height with recirculation (Hmin-Hmax)(mm)                       | 679 - 860            |
| Hmax extended chimney: Option a / Option b (mm)                 |                      |
| (optional)                                                      | 1040 / 1350          |
| Hmax extended chimney recirculation: Option a / Option b        |                      |
| (mm)(optional)                                                  | 1170 / 1480          |
| Advice mounting height with electrical and ceramic hobs         |                      |
| (Hmin-Hmax)(mm)                                                 | 600 - 850            |
| Advice mounting height with gas and induction hobs (Hmin-       |                      |
| Hmax)(mm)                                                       | 650 - 850            |
| Diameter outlet (mm)                                            | 150                  |
| Functions                                                       |                      |
| Operation                                                       | touch buttons        |
| Number of speed                                                 | 3 + power            |
| Powerspeed automatically to lower speed (minutes)               | 6                    |
| Delayed self switching off (minutes)                            | 10                   |
| InTouch function for induction hob                              | optional             |
| Auto-Stop                                                       | •                    |
| Light indicator for grease filter cleaning                      | •                    |
|                                                                 |                      |
| Light indicator for recirculation filter cleaning/ substitution | •                    |
| Airflow and noise level                                         |                      |
| Maximum flow (m3/h)                                             | 1080                 |
| Airflow (m3/h)(according to EN 61591)                           |                      |
| - Speed 1                                                       | 343                  |
| - Speed 2                                                       | 432                  |
| - Speed 3                                                       | 602                  |
| - Powerspeed / speed 4                                          | 915                  |
| Preasure (Pa) on the highest speed (according to EN             |                      |
| 61591)                                                          | 420                  |
| Noise Level (dB(A) re 1 pW/ dB(A) re 20µPa) (according to       |                      |
| EN 60704-2-13)                                                  |                      |
| - Speed 1                                                       | 47 / 32              |
| - Speed 2                                                       | 50 / 35              |
| - Speed 3                                                       | 57 / 41              |
| - Powerspeed / speed 4                                          | 64 / 50              |
| Technical specifications                                        |                      |
| Number of grease filters                                        | 1                    |
| Total power (W)                                                 | 297                  |
| The power consumption in off-mode in Watt (P0)                  | -                    |
| The power consumption in stand-by-mode in Watt (Ps)             | 0,22                 |
| Position exhaust                                                | top                  |
| Weight cookerhood / motorunit (kg)                              | 38                   |
|                                                                 |                      |