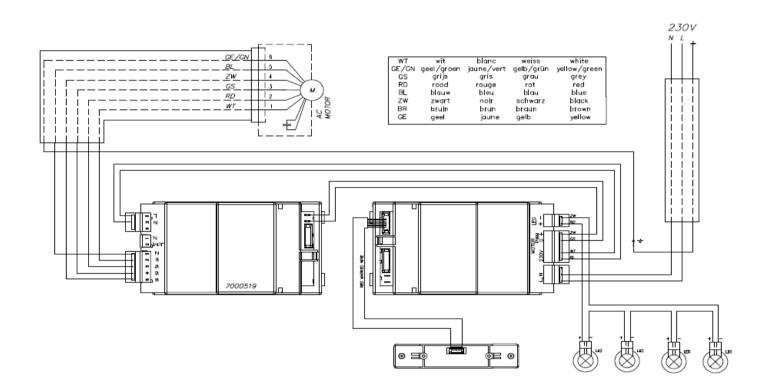

### Accessories

| Remote motor for inside use               | -       |
|-------------------------------------------|---------|
| Remote motor for outside on the wall      | -       |
| Flat roof motor                           | -       |
| Chimney extension: Option a               | 7640100 |
| Chimney extension: Option b               | 7640101 |
| Recirculation kit                         | 7640400 |
| Kit for remote control (InTouch)          | 990026  |
| Extended cable for seperated motor (5m)   | -       |
| Cabels extension Zen (4x3,5m)             | -       |
| Kit 4 x LED colour (natural white) 4000 K | 906307  |
|                                           |         |