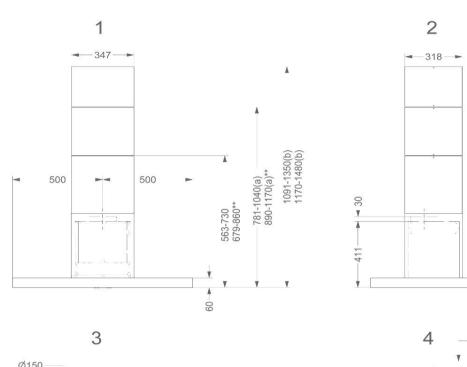

### Island hood Flat'line 100cm

7650/15 Stainless steel

| EAN                                                             | 5414425076505        |
|-----------------------------------------------------------------|----------------------|
| Engery label                                                    |                      |
| Energy efficiency class (EEIhood)                               | В                    |
| Annual energy consumption (kWh/year) (AEChood)                  | 95,9                 |
| Fluid Dynamic Efficiency class (FDEhood)                        | В                    |
| Lighting efficiency class (LEhood)                              | А                    |
| Grease filtering efficiency class (GFEhood)                     | C                    |
| General information                                             | -                    |
| Motor integrated                                                | •                    |
| Without motor, use remote motor inside, outdoor wall motor      |                      |
| of flat roof motor                                              | -                    |
| Kind of light                                                   | led (4x2W)           |
| Dimmable light                                                  | •                    |
| With sound absorber                                             | •                    |
| Recirculation                                                   | optional (Monoblock) |
| Dimensions (mm) (more detailed info can be found on             |                      |
| the website)                                                    |                      |
| Dimensions (WxD)                                                | 1000 x 700           |
| Height cookerhood (Hmin - Hmax)(mm)                             | 563 - 730            |
| Height with recirculation (Hmin-Hmax)(mm)                       | 679 - 860            |
| Hmax extended chimney: Option a / Option b (mm)                 |                      |
| (optional)                                                      | 1040 / 1350          |
| Hmax extended chimney recirculation: Option a / Option b        |                      |
| (mm)(optional)                                                  | 1170 / 1480          |
| Advice mounting height with electrical and ceramic hobs         |                      |
| (Hmin-Hmax)(mm)                                                 | 600 - 850            |
| Advice mounting height with gas and induction hobs (Hmin-       |                      |
| Hmax)(mm)                                                       | 650 - 850            |
| Diameter outlet (mm)                                            | 150                  |
| Functions                                                       |                      |
| Operation                                                       | touch buttons        |
| Number of speed                                                 | 3 + power            |
| Powerspeed automatically to lower speed (minutes)               | 6                    |
| Delayed self switching off (minutes)                            | 10                   |
| InTouch function for induction hob                              | optional             |
| Auto-Stop                                                       | •                    |
| Light indicator for grease filter cleaning                      | •                    |
|                                                                 |                      |
| Light indicator for recirculation filter cleaning/ substitution | •                    |
| Airflow and noise level                                         |                      |
| Maximum flow (m3/h)                                             | 1080                 |
| Airflow (m3/h)(according to EN 61591)                           |                      |
| - Speed 1                                                       | 343                  |
| - Speed 2                                                       | 432                  |
| - Speed 3                                                       | 602                  |
| - Powerspeed / speed 4                                          | 915                  |
| Preasure (Pa) on the highest speed (according to EN             |                      |
| 61591)                                                          | 420                  |
| Noise Level (dB(A) re 1 pW/ dB(A) re 20µPa) (according to       |                      |
| EN 60704-2-13)                                                  |                      |
| - Speed 1                                                       | 47 / 32              |
| - Speed 2                                                       | 50 / 35              |
| - Speed 3                                                       | 57 / 41              |
| - Powerspeed / speed 4                                          | 64 / 50              |
| Technical specifications                                        |                      |
| Number of grease filters                                        | 1                    |
| Total power (W)                                                 | 297                  |
| The power consumption in off-mode in Watt (P0)                  | -                    |
| The power consumption in stand-by-mode in Watt (Ps)             | 0,22                 |
| Position exhaust                                                | top                  |
| Weight cookerhood / motorunit (kg)                              | 38                   |
|                                                                 |                      |