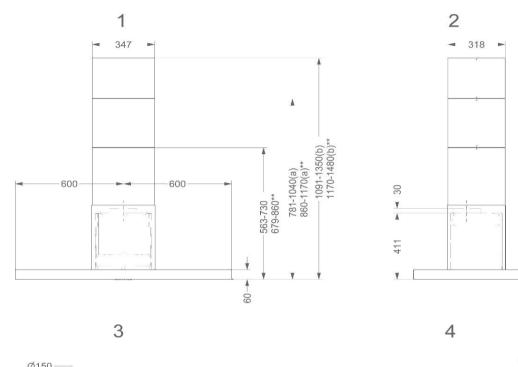

### Island hood Flat'line 120cm

7660/15 Stainless steel

| EAN                                                                                                                      | E 41 4 40E070004     |     |
|--------------------------------------------------------------------------------------------------------------------------|----------------------|-----|
| Engery label                                                                                                             | 5414425076604        |     |
| Energy efficiency class (EEIhood)                                                                                        | В                    |     |
| Annual energy consumption (kWh/year) (AEChood)                                                                           | 91,9                 | Max |
| Fluid Dynamic Efficiency class (FDEhood)                                                                                 | B                    |     |
| ighting efficiency class (LEhood)                                                                                        | A                    |     |
| Grease filtering efficiency class (GFEhood)                                                                              | D                    |     |
| General information                                                                                                      |                      |     |
| Aotor integrated                                                                                                         | •                    |     |
| Vithout motor, use remote motor inside, outdoor wall motor                                                               | •                    |     |
| of flat roof motor                                                                                                       | _                    |     |
| (ind of light                                                                                                            | led (4x2W)           |     |
| Dimmable light                                                                                                           |                      |     |
| Vith sound absorber                                                                                                      |                      |     |
| Recirculation                                                                                                            | optional (Monoblock) |     |
| Dimensions (mm) (more detailed info can be found on                                                                      |                      |     |
| he website)                                                                                                              |                      |     |
| Dimensions (WxD)                                                                                                         | 1200 x 700           |     |
| leight cookerhood (Hmin - Hmax)(mm)                                                                                      | 563 - 730            |     |
| leight with recirculation (Hmin-Hmax)(mm)                                                                                | 679 - 860            |     |
|                                                                                                                          | 019-000              |     |
| Imax extended chimney: Option a / Option b (mm) optional)                                                                | 1040 / 1350          |     |
| Imax extended chimney recirculation: Option a / Option b                                                                 | 1040 / 1330          |     |
|                                                                                                                          | 1170 / 1480          |     |
| mm)(optional)                                                                                                            | 11707 1480           |     |
| Advice mounting height with electrical and ceramic hobs                                                                  | 600 850              |     |
| Hmin-Hmax)(mm)                                                                                                           | 600 - 850            |     |
| Advice mounting height with gas and induction hobs (Hmin-                                                                | 050 050              |     |
| Imax)(mm)                                                                                                                | 650 - 850            |     |
| Diameter outlet (mm)<br>Functions                                                                                        | 150                  |     |
| Deration                                                                                                                 | touch buttons        |     |
| Number of speed                                                                                                          |                      |     |
| Powerspeed automatically to lower speed (minutes)                                                                        | 3 + power<br>6       |     |
| Delayed self switching off (minutes)                                                                                     | 10                   |     |
| nTouch function for induction hob                                                                                        |                      |     |
| Auto-Stop                                                                                                                | optional             |     |
| Light indicator for grease filter cleaning                                                                               | •                    |     |
| light indicator for grease liner cleaning                                                                                | •                    |     |
| ight indicator for recirculation filter cleaning/ substitution                                                           | -                    |     |
| sufflow and noise level                                                                                                  | •                    |     |
|                                                                                                                          | 1080                 |     |
| /laximum flow (m3/h)<br>\irflow (m3/h)(according to EN 61591)                                                            | 1080                 |     |
| Speed 1                                                                                                                  | 240                  |     |
|                                                                                                                          | 348                  |     |
| Speed 2<br>Speed 2                                                                                                       | 432                  |     |
| Speed 3<br>Powerspeed / speed 4                                                                                          | 611                  |     |
| Powerspeed / speed 4                                                                                                     | 920                  |     |
| Preasure (Pa) on the highest speed (according to EN                                                                      | 400                  |     |
|                                                                                                                          | 423                  |     |
| loise Level (dB(A) re 1 pW/ dB(A) re 20µPa) (according to                                                                |                      |     |
| N 60704-2-13)                                                                                                            | 17 / 00              |     |
| Speed 1                                                                                                                  | 47 / 32              |     |
| Speed 2                                                                                                                  | 51 / 36              |     |
| Speed 3                                                                                                                  | 57 / 41              |     |
| Powerspeed / speed 4                                                                                                     | 65 / 51              |     |
| echnical specifications                                                                                                  |                      |     |
| lumber of grease filters                                                                                                 | 1                    |     |
|                                                                                                                          |                      |     |
|                                                                                                                          | 293                  |     |
| The power consumption in off-mode in Watt (P0)                                                                           | -                    |     |
| Fotal power (W)<br>The power consumption in off-mode in Watt (P0)<br>The power consumption in stand-by-mode in Watt (Ps) | -<br>0,3             |     |
| The power consumption in off-mode in Watt (P0)                                                                           | -                    |     |