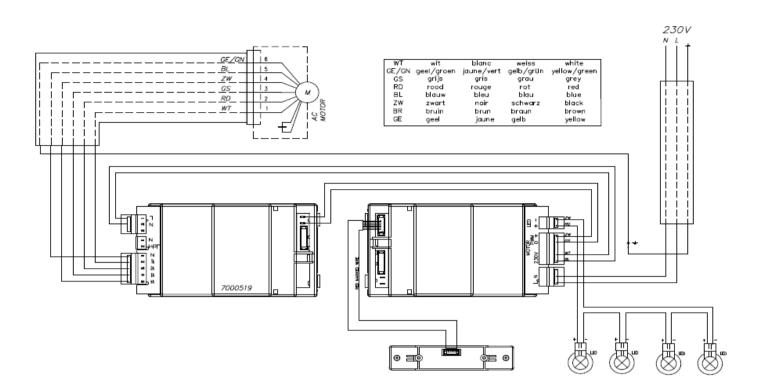

#### 7660/15 Stainless steel

-

#### Accessories

| Remote motor for inside use               |
|-------------------------------------------|
| Remote motor for outside on the wall      |
| Flat roof motor                           |
| Chimney extension: Option a               |
| Chimney extension: Option b               |
| Recirculation kit                         |
| Kit for remote control (InTouch)          |
| Extended cable for seperated motor (5m)   |
| Cabels extension Zen (4x3,5m)             |
| Kit 4 x LED colour (natural white) 4000 K |
|                                           |

### N O V Y<sup>.</sup>

### N O V Y<sup>.</sup>

### Island hood Flat'line 120cm

7660/15 Stainless steel







## N D V Y<sup>.</sup>

### Island hood Flat'line 120cm

7660/15 Stainless steel