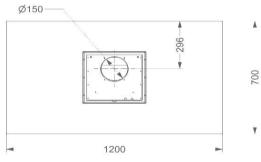

### Island hood Flat'line 120cm

7660/15 Stainless steel

| EAN                                                                                                                      | E 41 4 40E070004     |     |
|--------------------------------------------------------------------------------------------------------------------------|----------------------|-----|
| Engery label                                                                                                             | 5414425076604        |     |
| Energy efficiency class (EEIhood)                                                                                        | В                    |     |
| Annual energy consumption (kWh/year) (AEChood)                                                                           | 91,9                 | Max |
| Fluid Dynamic Efficiency class (FDEhood)                                                                                 | B                    |     |
| ighting efficiency class (LEhood)                                                                                        | A                    |     |
| Grease filtering efficiency class (GFEhood)                                                                              | D                    |     |
| General information                                                                                                      |                      |     |
| Aotor integrated                                                                                                         | •                    |     |
| Vithout motor, use remote motor inside, outdoor wall motor                                                               | •                    |     |
| of flat roof motor                                                                                                       | _                    |     |
| (ind of light                                                                                                            | led (4x2W)           |     |
| Dimmable light                                                                                                           |                      |     |
| Vith sound absorber                                                                                                      |                      |     |
| Recirculation                                                                                                            | optional (Monoblock) |     |
| Dimensions (mm) (more detailed info can be found on                                                                      |                      |     |
| he website)                                                                                                              |                      |     |
| Dimensions (WxD)                                                                                                         | 1200 x 700           |     |
| leight cookerhood (Hmin - Hmax)(mm)                                                                                      | 563 - 730            |     |
| leight with recirculation (Hmin-Hmax)(mm)                                                                                | 679 - 860            |     |
|                                                                                                                          | 019-000              |     |
| Imax extended chimney: Option a / Option b (mm) optional)                                                                | 1040 / 1350          |     |
| Imax extended chimney recirculation: Option a / Option b                                                                 | 1040 / 1330          |     |
|                                                                                                                          | 1170 / 1480          |     |
| mm)(optional)                                                                                                            | 11707 1480           |     |
| Advice mounting height with electrical and ceramic hobs                                                                  | 600 850              |     |
| Hmin-Hmax)(mm)                                                                                                           | 600 - 850            |     |
| Advice mounting height with gas and induction hobs (Hmin-                                                                | 050 050              |     |
| Imax)(mm)                                                                                                                | 650 - 850            |     |
| Diameter outlet (mm)<br>Functions                                                                                        | 150                  |     |
| Deration                                                                                                                 | touch buttons        |     |
| Number of speed                                                                                                          |                      |     |
| Powerspeed automatically to lower speed (minutes)                                                                        | 3 + power<br>6       |     |
| Delayed self switching off (minutes)                                                                                     | 10                   |     |
| nTouch function for induction hob                                                                                        |                      |     |
| Auto-Stop                                                                                                                | optional             |     |
| Light indicator for grease filter cleaning                                                                               | •                    |     |
| light indicator for grease liner cleaning                                                                                | •                    |     |
| ight indicator for recirculation filter cleaning/ substitution                                                           | -                    |     |
| sufflow and noise level                                                                                                  | •                    |     |
|                                                                                                                          | 1080                 |     |
| /laximum flow (m3/h)<br>\irflow (m3/h)(according to EN 61591)                                                            | 1080                 |     |
| Speed 1                                                                                                                  | 240                  |     |
|                                                                                                                          | 348                  |     |
| Speed 2<br>Speed 2                                                                                                       | 432                  |     |
| Speed 3<br>Powerspeed / speed 4                                                                                          | 611                  |     |
| Powerspeed / speed 4                                                                                                     | 920                  |     |
| Preasure (Pa) on the highest speed (according to EN                                                                      | 400                  |     |
|                                                                                                                          | 423                  |     |
| loise Level (dB(A) re 1 pW/ dB(A) re 20µPa) (according to                                                                |                      |     |
| N 60704-2-13)                                                                                                            | 17 / 00              |     |
| Speed 1                                                                                                                  | 47 / 32              |     |
| Speed 2                                                                                                                  | 51 / 36              |     |
| Speed 3                                                                                                                  | 57 / 41              |     |
| Powerspeed / speed 4                                                                                                     | 65 / 51              |     |
| echnical specifications                                                                                                  |                      |     |
| lumber of grease filters                                                                                                 | 1                    |     |
|                                                                                                                          |                      |     |
|                                                                                                                          | 293                  |     |
| The power consumption in off-mode in Watt (P0)                                                                           | -                    |     |
| Fotal power (W)<br>The power consumption in off-mode in Watt (P0)<br>The power consumption in stand-by-mode in Watt (Ps) | -<br>0,3             |     |
| The power consumption in off-mode in Watt (P0)                                                                           | -                    |     |