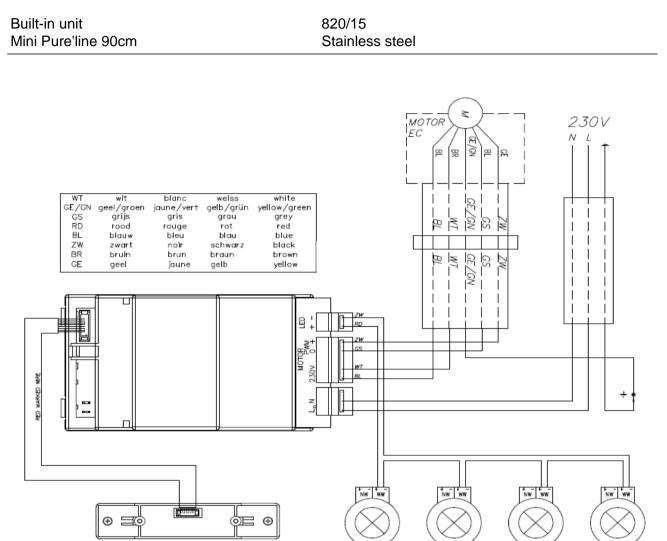

| Built-in unit                                                                | 020/15                         |    |
|------------------------------------------------------------------------------|--------------------------------|----|
|                                                                              | 820/15                         |    |
| Mini Pure'line 90cm                                                          | Stainless steel                |    |
|                                                                              |                                |    |
| EAN                                                                          | 5414425008209                  |    |
| Engery label                                                                 |                                |    |
| Energy efficiency class (EEIhood)                                            | A+                             |    |
| Annual energy consumption (kWh/year) (AEChood)                               | 29,1                           | ÷. |
| Fluid Dynamic Efficiency class (FDEhood)                                     | A                              | 0  |
| Lighting efficiency class (LEhood)                                           | A                              |    |
| Grease filtering efficiency class (GFEhood)                                  | D                              |    |
| General information                                                          | Б                              |    |
| Motor integrated                                                             | •                              |    |
| 0                                                                            | •                              |    |
| Possibility to seperate the motor (indoor installation)                      | optional                       |    |
| Kind of light                                                                | led (4x2W)                     |    |
| Dimmable light                                                               | •                              |    |
| With sound absorber                                                          | •                              |    |
| Recirculation                                                                | optional (Monoblock)           |    |
| Dimensions (mm)                                                              |                                |    |
| Dimensions (WxDxH) (mm)                                                      | 860 x 301 x 330                |    |
| Dimensions cut-out opening (WxD)(mm)                                         | 845 x 286                      |    |
| Width flange (mm)                                                            | 10                             |    |
| Advice mounting height between worktop to cooker hood with                   |                                |    |
| electrical and ceramic hobs (Hmin-Hmax)(mm)                                  | 600 - 850                      |    |
| Advice mounting height between worktop to cooker hood with gas and           | I                              |    |
| induction hobs (Hmin-Hmax)(mm)                                               | 650 - 850                      |    |
| Diameter outlet (mm)                                                         | 150                            |    |
| Functions                                                                    |                                |    |
| Operation                                                                    | touch buttons + remote control |    |
| Number of speed                                                              | 3 + power                      |    |
| Powerspeed automatically to lower speed (minutes)                            | 6                              |    |
| Delayed self switching off (minutes)                                         | 10                             |    |
| InTouch function for induction hob                                           | •                              |    |
| Auto-Stop                                                                    | •                              |    |
| Light indicator for grease filter cleaning                                   |                                |    |
| Light indicator for recirculation filter cleaning/ substitution              | •                              |    |
| Airflow and noise level                                                      | •                              |    |
|                                                                              | 945                            |    |
| Maximum flow (m3/h)                                                          | 815                            |    |
| Airflow (m3/h)(according to EN 61591)                                        |                                |    |
| - Speed 1                                                                    | 253                            |    |
| - Speed 2                                                                    | 425                            |    |
| - Speed 3                                                                    | 563                            |    |
| - Powerspeed / speed 4                                                       | 655                            |    |
| Preasure (Pa) on the highest speed (according to EN 61591)                   | 364                            |    |
| Noise Level (dB(A) re 1 pW/ dB(A) re 20µPa) (according to EN 60704-<br>2-13) |                                |    |
| - Speed 1                                                                    | 36/27                          |    |
| - Speed 2                                                                    | 49//38                         |    |
| - Speed 3                                                                    | 57/46                          |    |
| - Powerspeed / speed 4                                                       | 60/49                          |    |
| Technical specifications                                                     |                                |    |
| Number of grease filters                                                     | 1                              |    |
| - Total power (W)                                                            | 118                            |    |
| The power consumption in off-mode in Watt (P0)                               | -                              |    |
| The power consumption in stand-by-mode in Watt (PS)                          | - 0.31                         |    |
| Position exhaust                                                             | 0,31                           |    |
|                                                                              | top/ right/ left/ front/ back  |    |
| Weight cookerhood / motorunit (kg)                                           | 28/6                           |    |