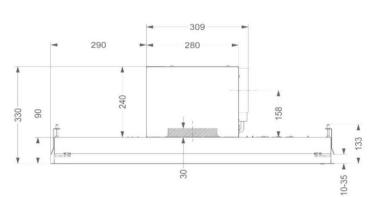

| Built-in unit                                                                | 020/15                         |    |
|------------------------------------------------------------------------------|--------------------------------|----|
|                                                                              | 820/15                         |    |
| Mini Pure'line 90cm                                                          | Stainless steel                |    |
|                                                                              |                                |    |
| EAN                                                                          | 5414425008209                  |    |
| Engery label                                                                 |                                |    |
| Energy efficiency class (EEIhood)                                            | A+                             |    |
| Annual energy consumption (kWh/year) (AEChood)                               | 29,1                           | ÷. |
| Fluid Dynamic Efficiency class (FDEhood)                                     | A                              | 0  |
| Lighting efficiency class (LEhood)                                           | A                              |    |
| Grease filtering efficiency class (GFEhood)                                  | D                              |    |
| General information                                                          | Б                              |    |
| Motor integrated                                                             | •                              |    |
| 0                                                                            | •                              |    |
| Possibility to seperate the motor (indoor installation)                      | optional                       |    |
| Kind of light                                                                | led (4x2W)                     |    |
| Dimmable light                                                               | •                              |    |
| With sound absorber                                                          | •                              |    |
| Recirculation                                                                | optional (Monoblock)           |    |
| Dimensions (mm)                                                              |                                |    |
| Dimensions (WxDxH) (mm)                                                      | 860 x 301 x 330                |    |
| Dimensions cut-out opening (WxD)(mm)                                         | 845 x 286                      |    |
| Width flange (mm)                                                            | 10                             |    |
| Advice mounting height between worktop to cooker hood with                   |                                |    |
| electrical and ceramic hobs (Hmin-Hmax)(mm)                                  | 600 - 850                      |    |
| Advice mounting height between worktop to cooker hood with gas and           | I                              |    |
| induction hobs (Hmin-Hmax)(mm)                                               | 650 - 850                      |    |
| Diameter outlet (mm)                                                         | 150                            |    |
| Functions                                                                    |                                |    |
| Operation                                                                    | touch buttons + remote control |    |
| Number of speed                                                              | 3 + power                      |    |
| Powerspeed automatically to lower speed (minutes)                            | 6                              |    |
| Delayed self switching off (minutes)                                         | 10                             |    |
| InTouch function for induction hob                                           | •                              |    |
| Auto-Stop                                                                    | •                              |    |
| Light indicator for grease filter cleaning                                   |                                |    |
| Light indicator for recirculation filter cleaning/ substitution              | •                              |    |
| Airflow and noise level                                                      | •                              |    |
|                                                                              | 945                            |    |
| Maximum flow (m3/h)                                                          | 815                            |    |
| Airflow (m3/h)(according to EN 61591)                                        |                                |    |
| - Speed 1                                                                    | 253                            |    |
| - Speed 2                                                                    | 425                            |    |
| - Speed 3                                                                    | 563                            |    |
| - Powerspeed / speed 4                                                       | 655                            |    |
| Preasure (Pa) on the highest speed (according to EN 61591)                   | 364                            |    |
| Noise Level (dB(A) re 1 pW/ dB(A) re 20µPa) (according to EN 60704-<br>2-13) |                                |    |
| - Speed 1                                                                    | 36/27                          |    |
| - Speed 2                                                                    | 49//38                         |    |
| - Speed 3                                                                    | 57/46                          |    |
| - Powerspeed / speed 4                                                       | 60/49                          |    |
| Technical specifications                                                     |                                |    |
| Number of grease filters                                                     | 1                              |    |
| - Total power (W)                                                            | 118                            |    |
| The power consumption in off-mode in Watt (P0)                               | -                              |    |
| The power consumption in stand-by-mode in Watt (PS)                          | - 0.31                         |    |
| Position exhaust                                                             | 0,31                           |    |
|                                                                              | top/ right/ left/ front/ back  |    |
| Weight cookerhood / motorunit (kg)                                           | 28/6                           |    |