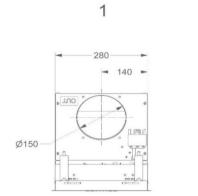

| Built-in unit                                                                | 020/15                         |    |
|------------------------------------------------------------------------------|--------------------------------|----|
|                                                                              | 820/15                         |    |
| Mini Pure'line 90cm                                                          | Stainless steel                |    |
|                                                                              |                                |    |
| EAN                                                                          | 5414425008209                  |    |
| Engery label                                                                 |                                |    |
| Energy efficiency class (EEIhood)                                            | A+                             |    |
| Annual energy consumption (kWh/year) (AEChood)                               | 29,1                           | ÷. |
| Fluid Dynamic Efficiency class (FDEhood)                                     | A                              | 0  |
| Lighting efficiency class (LEhood)                                           | A                              |    |
| Grease filtering efficiency class (GFEhood)                                  | D                              |    |
| General information                                                          | Б                              |    |
| Motor integrated                                                             | •                              |    |
| 0                                                                            | •                              |    |
| Possibility to seperate the motor (indoor installation)                      | optional                       |    |
| Kind of light                                                                | led (4x2W)                     |    |
| Dimmable light                                                               | •                              |    |
| With sound absorber                                                          | •                              |    |
| Recirculation                                                                | optional (Monoblock)           |    |
| Dimensions (mm)                                                              |                                |    |
| Dimensions (WxDxH) (mm)                                                      | 860 x 301 x 330                |    |
| Dimensions cut-out opening (WxD)(mm)                                         | 845 x 286                      |    |
| Width flange (mm)                                                            | 10                             |    |
| Advice mounting height between worktop to cooker hood with                   |                                |    |
| electrical and ceramic hobs (Hmin-Hmax)(mm)                                  | 600 - 850                      |    |
| Advice mounting height between worktop to cooker hood with gas and           | I                              |    |
| induction hobs (Hmin-Hmax)(mm)                                               | 650 - 850                      |    |
| Diameter outlet (mm)                                                         | 150                            |    |
| Functions                                                                    |                                |    |
| Operation                                                                    | touch buttons + remote control |    |
| Number of speed                                                              | 3 + power                      |    |
| Powerspeed automatically to lower speed (minutes)                            | 6                              |    |
| Delayed self switching off (minutes)                                         | 10                             |    |
| InTouch function for induction hob                                           | •                              |    |
| Auto-Stop                                                                    | •                              |    |
| Light indicator for grease filter cleaning                                   |                                |    |
| Light indicator for recirculation filter cleaning/ substitution              | •                              |    |
| Airflow and noise level                                                      | •                              |    |
|                                                                              | 945                            |    |
| Maximum flow (m3/h)                                                          | 815                            |    |
| Airflow (m3/h)(according to EN 61591)                                        |                                |    |
| - Speed 1                                                                    | 253                            |    |
| - Speed 2                                                                    | 425                            |    |
| - Speed 3                                                                    | 563                            |    |
| - Powerspeed / speed 4                                                       | 655                            |    |
| Preasure (Pa) on the highest speed (according to EN 61591)                   | 364                            |    |
| Noise Level (dB(A) re 1 pW/ dB(A) re 20µPa) (according to EN 60704-<br>2-13) |                                |    |
| - Speed 1                                                                    | 36/27                          |    |
| - Speed 2                                                                    | 49//38                         |    |
| - Speed 3                                                                    | 57/46                          |    |
| - Powerspeed / speed 4                                                       | 60/49                          |    |
| Technical specifications                                                     |                                |    |
| Number of grease filters                                                     | 1                              |    |
| - Total power (W)                                                            | 118                            |    |
| The power consumption in off-mode in Watt (P0)                               | -                              |    |
| The power consumption in stand-by-mode in Watt (PS)                          | - 0.31                         |    |
| Position exhaust                                                             | 0,31                           |    |
|                                                                              | top/ right/ left/ front/ back  |    |
| Weight cookerhood / motorunit (kg)                                           | 28/6                           |    |