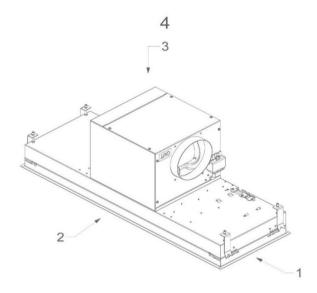

| Built-in unit                                                                | 020/15                         |    |
|------------------------------------------------------------------------------|--------------------------------|----|
|                                                                              | 820/15                         |    |
| Mini Pure'line 90cm                                                          | Stainless steel                |    |
|                                                                              |                                |    |
| EAN                                                                          | 5414425008209                  |    |
| Engery label                                                                 |                                |    |
| Energy efficiency class (EEIhood)                                            | A+                             |    |
| Annual energy consumption (kWh/year) (AEChood)                               | 29,1                           | ÷. |
| Fluid Dynamic Efficiency class (FDEhood)                                     | A                              | 0  |
| Lighting efficiency class (LEhood)                                           | A                              |    |
| Grease filtering efficiency class (GFEhood)                                  | D                              |    |
| General information                                                          | Б                              |    |
| Motor integrated                                                             | •                              |    |
| 0                                                                            | •                              |    |
| Possibility to seperate the motor (indoor installation)                      | optional                       |    |
| Kind of light                                                                | led (4x2W)                     |    |
| Dimmable light                                                               | •                              |    |
| With sound absorber                                                          | •                              |    |
| Recirculation                                                                | optional (Monoblock)           |    |
| Dimensions (mm)                                                              |                                |    |
| Dimensions (WxDxH) (mm)                                                      | 860 x 301 x 330                |    |
| Dimensions cut-out opening (WxD)(mm)                                         | 845 x 286                      |    |
| Width flange (mm)                                                            | 10                             |    |
| Advice mounting height between worktop to cooker hood with                   |                                |    |
| electrical and ceramic hobs (Hmin-Hmax)(mm)                                  | 600 - 850                      |    |
| Advice mounting height between worktop to cooker hood with gas and           | I                              |    |
| induction hobs (Hmin-Hmax)(mm)                                               | 650 - 850                      |    |
| Diameter outlet (mm)                                                         | 150                            |    |
| Functions                                                                    |                                |    |
| Operation                                                                    | touch buttons + remote control |    |
| Number of speed                                                              | 3 + power                      |    |
| Powerspeed automatically to lower speed (minutes)                            | 6                              |    |
| Delayed self switching off (minutes)                                         | 10                             |    |
| InTouch function for induction hob                                           | •                              |    |
| Auto-Stop                                                                    | •                              |    |
| Light indicator for grease filter cleaning                                   |                                |    |
| Light indicator for recirculation filter cleaning/ substitution              | •                              |    |
| Airflow and noise level                                                      | •                              |    |
|                                                                              | 945                            |    |
| Maximum flow (m3/h)                                                          | 815                            |    |
| Airflow (m3/h)(according to EN 61591)                                        |                                |    |
| - Speed 1                                                                    | 253                            |    |
| - Speed 2                                                                    | 425                            |    |
| - Speed 3                                                                    | 563                            |    |
| - Powerspeed / speed 4                                                       | 655                            |    |
| Preasure (Pa) on the highest speed (according to EN 61591)                   | 364                            |    |
| Noise Level (dB(A) re 1 pW/ dB(A) re 20µPa) (according to EN 60704-<br>2-13) |                                |    |
| - Speed 1                                                                    | 36/27                          |    |
| - Speed 2                                                                    | 49//38                         |    |
| - Speed 3                                                                    | 57/46                          |    |
| - Powerspeed / speed 4                                                       | 60/49                          |    |
| Technical specifications                                                     |                                |    |
| Number of grease filters                                                     | 1                              |    |
| - Total power (W)                                                            | 118                            |    |
| The power consumption in off-mode in Watt (P0)                               | -                              |    |
| The power consumption in stand-by-mode in Watt (PS)                          | - 0.31                         |    |
| Position exhaust                                                             | 0,31                           |    |
|                                                                              | top/ right/ left/ front/ back  |    |
| Weight cookerhood / motorunit (kg)                                           | 28/6                           |    |