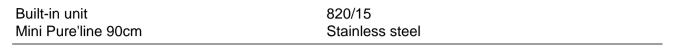

| Built-in unit                                                                | 020/15                         |    |
|------------------------------------------------------------------------------|--------------------------------|----|
|                                                                              | 820/15                         |    |
| Mini Pure'line 90cm                                                          | Stainless steel                |    |
|                                                                              |                                |    |
| EAN                                                                          | 5414425008209                  |    |
| Engery label                                                                 |                                |    |
| Energy efficiency class (EEIhood)                                            | A+                             |    |
| Annual energy consumption (kWh/year) (AEChood)                               | 29,1                           | ÷. |
| Fluid Dynamic Efficiency class (FDEhood)                                     | A                              | 0  |
| Lighting efficiency class (LEhood)                                           | A                              |    |
| Grease filtering efficiency class (GFEhood)                                  | D                              |    |
| General information                                                          | Б                              |    |
| Motor integrated                                                             | •                              |    |
| 0                                                                            | •                              |    |
| Possibility to seperate the motor (indoor installation)                      | optional                       |    |
| Kind of light                                                                | led (4x2W)                     |    |
| Dimmable light                                                               | •                              |    |
| With sound absorber                                                          | •                              |    |
| Recirculation                                                                | optional (Monoblock)           |    |
| Dimensions (mm)                                                              |                                |    |
| Dimensions (WxDxH) (mm)                                                      | 860 x 301 x 330                |    |
| Dimensions cut-out opening (WxD)(mm)                                         | 845 x 286                      |    |
| Width flange (mm)                                                            | 10                             |    |
| Advice mounting height between worktop to cooker hood with                   |                                |    |
| electrical and ceramic hobs (Hmin-Hmax)(mm)                                  | 600 - 850                      |    |
| Advice mounting height between worktop to cooker hood with gas and           | I                              |    |
| induction hobs (Hmin-Hmax)(mm)                                               | 650 - 850                      |    |
| Diameter outlet (mm)                                                         | 150                            |    |
| Functions                                                                    |                                |    |
| Operation                                                                    | touch buttons + remote control |    |
| Number of speed                                                              | 3 + power                      |    |
| Powerspeed automatically to lower speed (minutes)                            | 6                              |    |
| Delayed self switching off (minutes)                                         | 10                             |    |
| InTouch function for induction hob                                           | •                              |    |
| Auto-Stop                                                                    | •                              |    |
| Light indicator for grease filter cleaning                                   |                                |    |
| Light indicator for recirculation filter cleaning/ substitution              | •                              |    |
| Airflow and noise level                                                      | •                              |    |
|                                                                              | 945                            |    |
| Maximum flow (m3/h)                                                          | 815                            |    |
| Airflow (m3/h)(according to EN 61591)                                        |                                |    |
| - Speed 1                                                                    | 253                            |    |
| - Speed 2                                                                    | 425                            |    |
| - Speed 3                                                                    | 563                            |    |
| - Powerspeed / speed 4                                                       | 655                            |    |
| Preasure (Pa) on the highest speed (according to EN 61591)                   | 364                            |    |
| Noise Level (dB(A) re 1 pW/ dB(A) re 20µPa) (according to EN 60704-<br>2-13) |                                |    |
| - Speed 1                                                                    | 36/27                          |    |
| - Speed 2                                                                    | 49//38                         |    |
| - Speed 3                                                                    | 57/46                          |    |
| - Powerspeed / speed 4                                                       | 60/49                          |    |
| Technical specifications                                                     |                                |    |
| Number of grease filters                                                     | 1                              |    |
| - Total power (W)                                                            | 118                            |    |
| The power consumption in off-mode in Watt (P0)                               | -                              |    |
| The power consumption in stand-by-mode in Watt (PS)                          | - 0.31                         |    |
| Position exhaust                                                             | 0,31                           |    |
|                                                                              | top/ right/ left/ front/ back  |    |
| Weight cookerhood / motorunit (kg)                                           | 28/6                           |    |